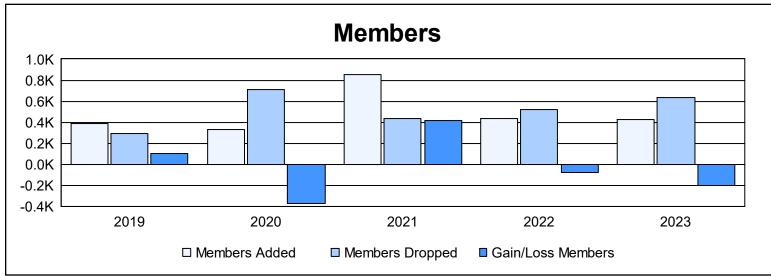

District 322C2 As of June 2023 Cumulative

| Year      | New<br>Clubs | Dropped<br>Clubs | Gain/<br>Loss<br>Clubs | New<br>Members | Charter<br>Members | Reinstate<br>Members | Transfer<br>Members | Total<br>Member<br>Added | Total<br>Members<br>Dropped | Gain/<br>Loss<br>Members |
|-----------|--------------|------------------|------------------------|----------------|--------------------|----------------------|---------------------|--------------------------|-----------------------------|--------------------------|
| 2018-2019 | 3            | 1                | 2                      | 260            | 95                 | 31                   | 1                   | 387                      | 288                         | 99                       |
| 2019-2020 | 4            | 7                | -3                     | 107            | 130                | 91                   | 1                   | 329                      | 706                         | -377                     |
| 2020-2021 | 13           | 5                | 8                      | 388            | 313                | 136                  | 13                  | 850                      | 430                         | 420                      |
| 2021-2022 | 4            | 5                | -1                     | 294            | 102                | 38                   | 0                   | 434                      | 516                         | -82                      |
| 2022-2023 | 4            | 15               | -11                    | 255            | 136                | 31                   | 7                   | 429                      | 632                         | -203                     |
| Average   | 6            | 7                | -1                     | 261            | 155                | 65                   | 4                   | 486                      | 514                         | -29                      |