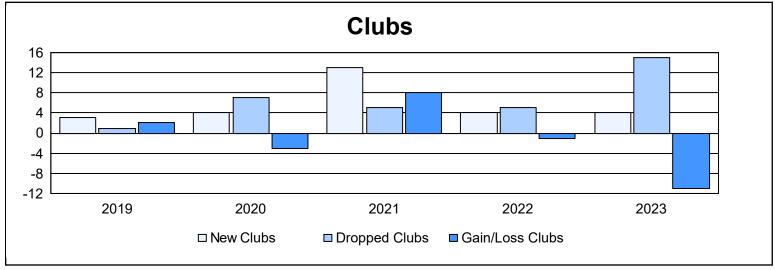

District 322C2 As of June 2023 Cumulative

| Year      | New<br>Clubs | Dropped<br>Clubs | Gain/<br>Loss<br>Clubs | New<br>Members | Charter<br>Members | Reinstate<br>Members | Transfer<br>Members | Total<br>Member<br>Added | Total<br>Members<br>Dropped | Gain/<br>Loss<br>Members |
|-----------|--------------|------------------|------------------------|----------------|--------------------|----------------------|---------------------|--------------------------|-----------------------------|--------------------------|
| 2018-2019 | 3            | 1                | 2                      | 260            | 95                 | 31                   | 1                   | 387                      | 288                         | 99                       |
| 2019-2020 | 4            | 7                | -3                     | 107            | 130                | 91                   | 1                   | 329                      | 706                         | -377                     |
| 2020-2021 | 13           | 5                | 8                      | 388            | 313                | 136                  | 13                  | 850                      | 430                         | 420                      |
| 2021-2022 | 4            | 5                | -1                     | 294            | 102                | 38                   | 0                   | 434                      | 516                         | -82                      |
| 2022-2023 | 4            | 15               | -11                    | 255            | 136                | 31                   | 7                   | 429                      | 632                         | -203                     |
| Average   | 6            | 7                | -1                     | 261            | 155                | 65                   | 4                   | 486                      | 514                         | -29                      |